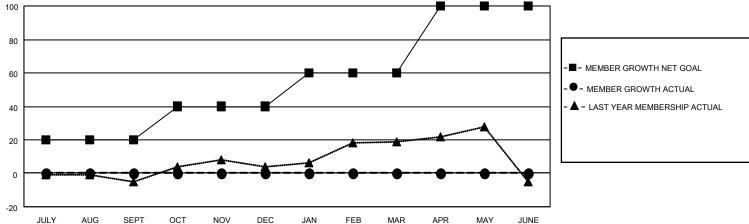

## **LOCATION MASSACHUSETTS**

District 33 Y

Results as of: 7/31/2022

| Clubs                 |               |           |               | Members               |                       |                         |                                                    |
|-----------------------|---------------|-----------|---------------|-----------------------|-----------------------|-------------------------|----------------------------------------------------|
| RESULTS FOR 2022-2023 |               |           |               | RESULTS FOR 2022-2023 |                       |                         |                                                    |
| QUARTER               | NEW CLUB GOAL | NEW CLUBS | DROPPED CLUBS | QUARTER MEME          | ER GROWTH NET<br>GOAL | MEMBER GROWTH<br>ACTUAL | DROPPED<br>MEMBERS ACTUAL<br>(including transfers) |
| JULY/AUG/SEPT         | 1             | 0         | 0             | JULY/AUG/SEPT         | 20                    | 5                       | 5                                                  |
| OCT/NOV/DEC           | 1             | 0         | 0             | OCT/NOV/DEC           | 20                    | 0                       | 0                                                  |
| JAN/FEB/MAR           | 1             | 0         | 0             | JAN/FEB/MAR           | 20                    | 0                       | 0                                                  |
| APR/MAY/JUNE          | 1             | 0         | 0             | APR/MAY/JUNE          | 40                    | 0                       | 0                                                  |